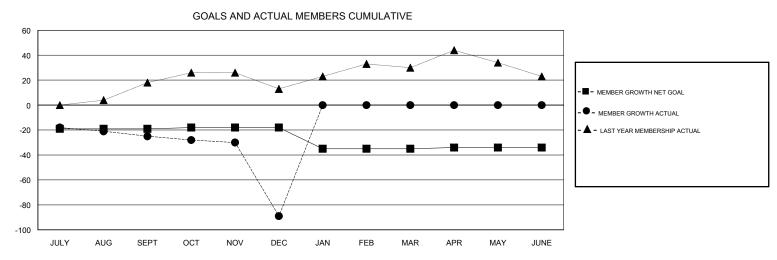

## STEVE ANTON **LOCATION MICHIGAN GMT CA** Clubs Members RESULTS FOR 2017-2018 RESULTS FOR 2017-2018 NEW CLUB GOAL NEW CLUBS DROPPED CLUBS MEMBER GROWTH NET MEMBER GROWTH DROPPED QUARTER QUARTER GOAL ACTUAL MEMBERS ACTUAL (including transfers) 0 0 0 -19 25 47 JULY/AUG/SEPT JULY/AUG/SEPT 11 73 OCT/NOV/DEC 1 OCT/NOV/DEC 0 0 0 0 0 -17 JAN/FEB/MAR JAN/FEB/MAR 0 0 0 0 APR/MAY/JUNE APR/MAY/JUNE